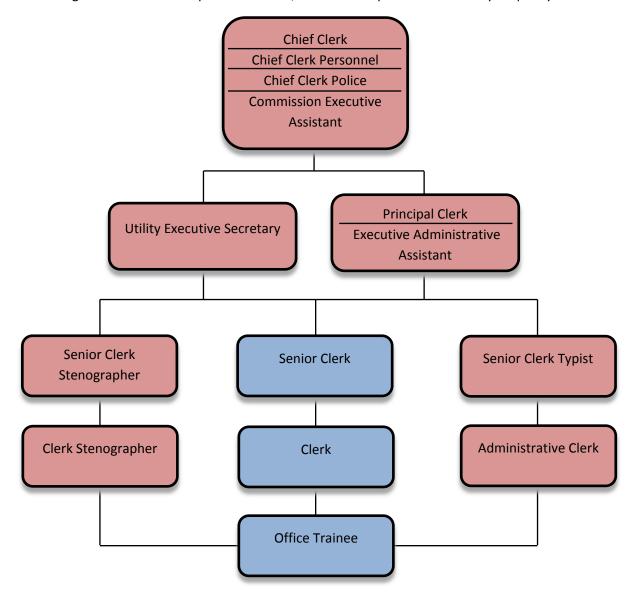

## CAREER-OPPORTUNITIES FOR OFFICE TRAINEE

The following information is being given to describe potential opportunities as an Office Trainee. The career ladders that these titles commonly follow have been illustrated in the diagram below. With specific types of experience, promotional or lateral movement between these lines is also possible. You may review the class specifications and some job bulletins through our Personnel's Department website. It is encouraged to examine the options available, to be able to promote for what you qualify for.